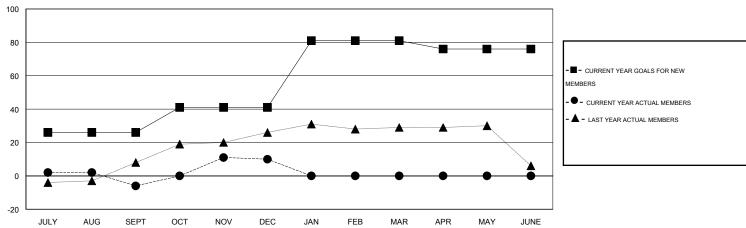

### GOALS AND ACTUAL NEW CLUBS CUMULATIVE

#### GOALS AND ACTUAL MEMBERS CUMULATIVE

| DROPPED CLUBS: 0  DROPPED MEMBERS |              | 21 CLUBS OF 40 ADDED 1 OR MORE NEW MEMBERS | GENDER DISTRIBU<br>MALE<br>FEMALE     | TION<br>786 (75.00%)<br>262 (25.00%) |           |
|-----------------------------------|--------------|--------------------------------------------|---------------------------------------|--------------------------------------|-----------|
| DECEASED CLUB CANCELLED OTHER     | 6<br>0<br>45 | CLICK HERE FOR HEALTH ASSESSMENT DATA      | FAMILY UNIT MEMBERS HEAD OF HOUSEHOLD |                                      | 173<br>82 |
| TOTAL                             | 51           |                                            | NON-HEAD OF HOUSEHOLD                 | 91                                   |           |